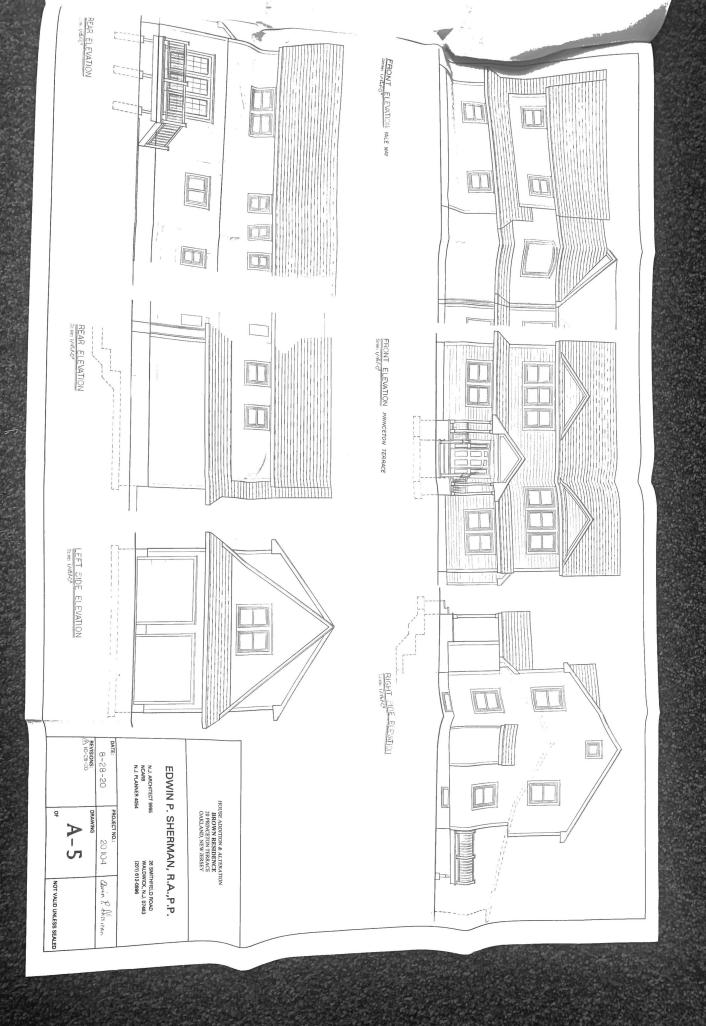

•

•

| 2. | PROPERTY INFORMATION |
|----|----------------------|
|    |                      |

.

| a.                                                                                                                | Street address 20 Princeton Ter                                               | race                               |  |  |  |
|-------------------------------------------------------------------------------------------------------------------|-------------------------------------------------------------------------------|------------------------------------|--|--|--|
| Ь.                                                                                                                | Tax Map Block(s)                                                              | Lot(s) <u>3</u>                    |  |  |  |
| c.                                                                                                                | Zone District <u>RA-3</u>                                                     |                                    |  |  |  |
| d.                                                                                                                | Lot Area Lot Dimensions                                                       | 90×125                             |  |  |  |
| e,                                                                                                                | Property is located (check applicable status):                                |                                    |  |  |  |
|                                                                                                                   | Within 200 feet of another municipality.                                      | Adjacent to a State Highway.       |  |  |  |
|                                                                                                                   | Adjacent to an existing or proposed County road Adjacent to other County land |                                    |  |  |  |
| Note: If any category is checked, notification concerning this application to the appropriate agency is required. |                                                                               |                                    |  |  |  |
| f.                                                                                                                | Property is sewered                                                           | Septic system                      |  |  |  |
| g.                                                                                                                | Current number of bedrooms $\underline{\lambda}$                              | Proposed number of bedrooms        |  |  |  |
| h.                                                                                                                | Current number of bathrooms                                                   | Proposed number of bathrooms $2/2$ |  |  |  |
| i.                                                                                                                | Height of building: Existing Stories                                          | Feet 19.30                         |  |  |  |
|                                                                                                                   | Proposed Stories $2$ Feet $31,00$                                             |                                    |  |  |  |
| j.                                                                                                                | Percentage of lot occupied by building:                                       |                                    |  |  |  |
|                                                                                                                   | Now: <u>12,48</u> % With p                                                    | roposed addition: 14,69 %          |  |  |  |
| k.                                                                                                                | Setback from property lines:                                                  |                                    |  |  |  |
|                                                                                                                   | Front Rear<br>a. Existing: 26.5 12.5                                          | Right SideLeft Side32.40-49.00     |  |  |  |
|                                                                                                                   | b. Proposed: <u>26,75</u> <u>22,00</u>                                        | 32,40 26,50                        |  |  |  |

1

Relief Requested:

| Section              | Required | Proposed |
|----------------------|----------|----------|
| Rear Yord            | 35 84    | 22,00 St |
| Front Yord           | 40 St    | 26,75 ft |
| Side Yard (exterior) | 40 St    | 32.40 ft |
| - <u></u>            |          |          |