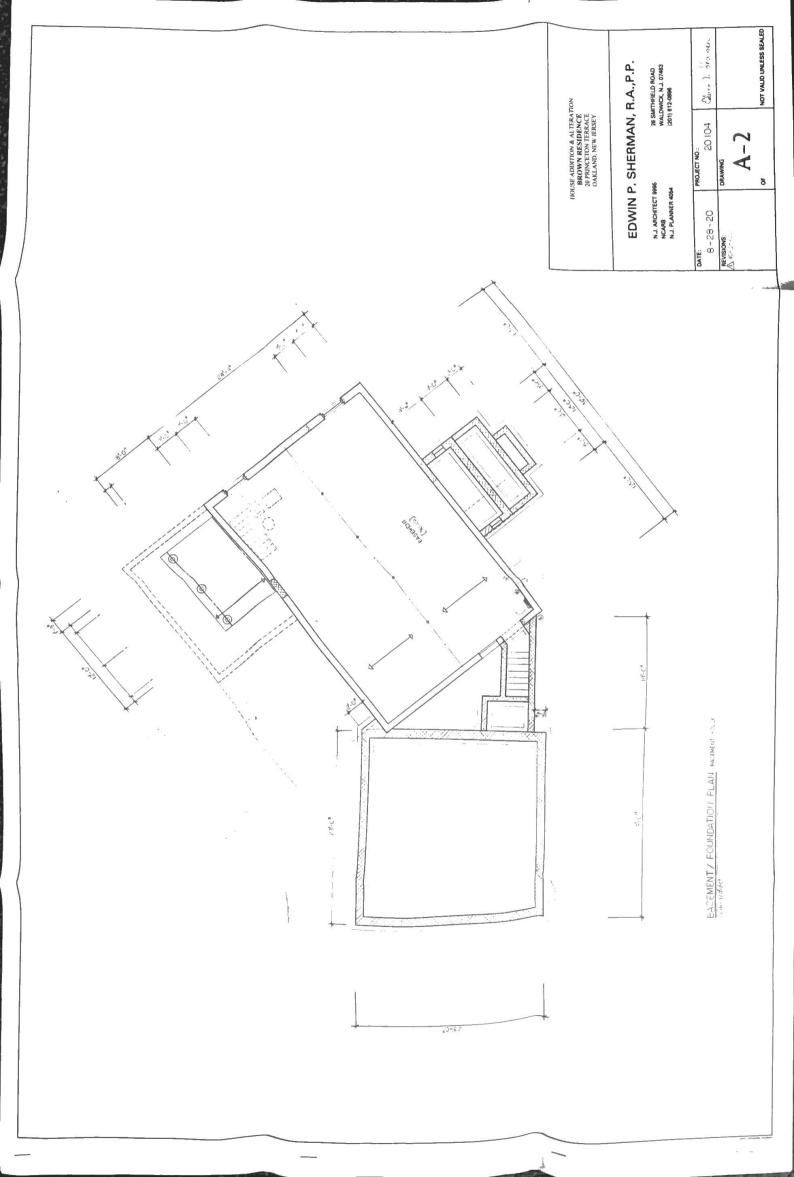

| BOROUGH OF OAKLAND<br>BERGEN COUNTY, NEW JERSEY                                                                                                                                                                                                                                                                                                                             | Date Received                                                                                   |  |  |  |
|-----------------------------------------------------------------------------------------------------------------------------------------------------------------------------------------------------------------------------------------------------------------------------------------------------------------------------------------------------------------------------|-------------------------------------------------------------------------------------------------|--|--|--|
| APPLICATION FOR RESIDENTIAL VARIANCE FROM                                                                                                                                                                                                                                                                                                                                   | Jurisdiction Date                                                                               |  |  |  |
| LOT AREA AND SETBACK REQUIREMENTS                                                                                                                                                                                                                                                                                                                                           | Complete Date                                                                                   |  |  |  |
| Date 12-7-20                                                                                                                                                                                                                                                                                                                                                                | Date by                                                                                         |  |  |  |
| NOTE: APPLICATION SETS MUST BE COLLATED AND SUBMITTED IN PACKET FORM FOR PROCESSESSING.                                                                                                                                                                                                                                                                                     | Board Action                                                                                    |  |  |  |
|                                                                                                                                                                                                                                                                                                                                                                             | FOR OFFICIAL USE ONLY                                                                           |  |  |  |
| The undersigned, as Applicant/Owner of the subject property listed below here<br>of Oakland Board of Adjustment for relief from residential zone requirements of<br>requirements of the Borough Zoning Ordinance pursuant to N.J.S.A. 40:55D-76<br>of the Borough of Oakland in order to: (briefly describe proposal)<br><u>Removal of existing 1 story fourcoom</u> , deck | relating to lot area or setback<br>0 C (1) or C (2) and applicable laws<br>and detached Graveye |  |  |  |
| Addition of 2 car attached Gravage                                                                                                                                                                                                                                                                                                                                          |                                                                                                 |  |  |  |
| Addition of 1story entry with covered Portico                                                                                                                                                                                                                                                                                                                               |                                                                                                 |  |  |  |
| Add-a-level for A Bodrooms, 2 Batting, Laundry and Closets                                                                                                                                                                                                                                                                                                                  |                                                                                                 |  |  |  |
| Add new dock, patio, drivencey and wealks                                                                                                                                                                                                                                                                                                                                   |                                                                                                 |  |  |  |
| 1. APPLICANT INFORMATION                                                                                                                                                                                                                                                                                                                                                    |                                                                                                 |  |  |  |
| a. Name: Adam Brown                                                                                                                                                                                                                                                                                                                                                         |                                                                                                 |  |  |  |
| b. Address: 734 Howard Road                                                                                                                                                                                                                                                                                                                                                 |                                                                                                 |  |  |  |
| c. Telephone (include fax number if desired): (201) 538-3317                                                                                                                                                                                                                                                                                                                |                                                                                                 |  |  |  |
| d. Applicant is a: (check applicable status)                                                                                                                                                                                                                                                                                                                                | Arbrown 1 avenzen. net                                                                          |  |  |  |
| Corporation Partnership Individua                                                                                                                                                                                                                                                                                                                                           | l(s)                                                                                            |  |  |  |
| e. If applicant is a corporation or a partnership, please list the names and addresses of persons having a 10 % interest or more in the corporation or partnership on a separate sheet and attach to this application.                                                                                                                                                      |                                                                                                 |  |  |  |
| f. Relationship of applicant to property (check applicable status):                                                                                                                                                                                                                                                                                                         |                                                                                                 |  |  |  |
| OwnerPurchaser under contract                                                                                                                                                                                                                                                                                                                                               | Lessee                                                                                          |  |  |  |
| Other (please specify):                                                                                                                                                                                                                                                                                                                                                     |                                                                                                 |  |  |  |
| g. If applicant is represented by an attorney:<br>Name: David RAUS-ford                                                                                                                                                                                                                                                                                                     |                                                                                                 |  |  |  |
| 141 Ante of Hard Dula                                                                                                                                                                                                                                                                                                                                                       | 2001 NS 07450                                                                                   |  |  |  |
| Telephone: $201 - 653 - 9500$ Fax: $20$                                                                                                                                                                                                                                                                                                                                     | 1-652-2995                                                                                      |  |  |  |
| Bruce WM tencer,                                                                                                                                                                                                                                                                                                                                                            |                                                                                                 |  |  |  |
| Address: $111$ parlos st 4 ros <u>Redecon</u><br>Telephone: $201-65-2-8500$ , Fax: $201$<br>BNCC White Ferry,<br>-201-934-0110                                                                                                                                                                                                                                              |                                                                                                 |  |  |  |
| Rev. 08/12/05                                                                                                                                                                                                                                                                                                                                                               | Page 1 of 4                                                                                     |  |  |  |

•

•

| 2. | PROPERTY INFORMATION |
|----|----------------------|
|    |                      |

.

| a.                                                                                                                | Street address 20 Princeton Ter                                               | race                               |  |  |  |
|-------------------------------------------------------------------------------------------------------------------|-------------------------------------------------------------------------------|------------------------------------|--|--|--|
| Ь.                                                                                                                | Tax Map Block(s)                                                              | Lot(s) <u>3</u>                    |  |  |  |
| c.                                                                                                                | Zone District <u>RA-3</u>                                                     |                                    |  |  |  |
| d.                                                                                                                | Lot Area Lot Dimensions                                                       | 90×125                             |  |  |  |
| e,                                                                                                                | Property is located (check applicable status):                                |                                    |  |  |  |
|                                                                                                                   | Within 200 feet of another municipality.                                      | Adjacent to a State Highway.       |  |  |  |
|                                                                                                                   | Adjacent to an existing or proposed County road Adjacent to other County land |                                    |  |  |  |
| Note: If any category is checked, notification concerning this application to the appropriate agency is required. |                                                                               |                                    |  |  |  |
| f.                                                                                                                | Property is sewered                                                           | Septic system                      |  |  |  |
| g.                                                                                                                | Current number of bedrooms $\underline{\lambda}$                              | Proposed number of bedrooms        |  |  |  |
| h.                                                                                                                | Current number of bathrooms                                                   | Proposed number of bathrooms $2/2$ |  |  |  |
| i.                                                                                                                | Height of building: Existing Stories                                          | Feet 19.30                         |  |  |  |
|                                                                                                                   | Proposed Stories $2$ Feet $31,00$                                             |                                    |  |  |  |
| j.                                                                                                                | Percentage of lot occupied by building:                                       |                                    |  |  |  |
|                                                                                                                   | Now: <u>12,48</u> % With p                                                    | roposed addition: 14,69 %          |  |  |  |
| k.                                                                                                                | Setback from property lines:                                                  |                                    |  |  |  |
|                                                                                                                   | Front Rear<br>a. Existing: 26.5 12.5                                          | Right SideLeft Side32.40-49.00     |  |  |  |
|                                                                                                                   | b. Proposed: <u>26,75</u> <u>22,00</u>                                        | 32,40 26,50                        |  |  |  |

1

Relief Requested:

| Section              | Required | Proposed |
|----------------------|----------|----------|
| Rear Yord            | 35 84    | 22,00 St |
| Front Yord           | 40 St    | 26,75 ft |
| Side Yard (exterior) | 40 St    | 32.40 ft |
| - <u></u>            |          |          |