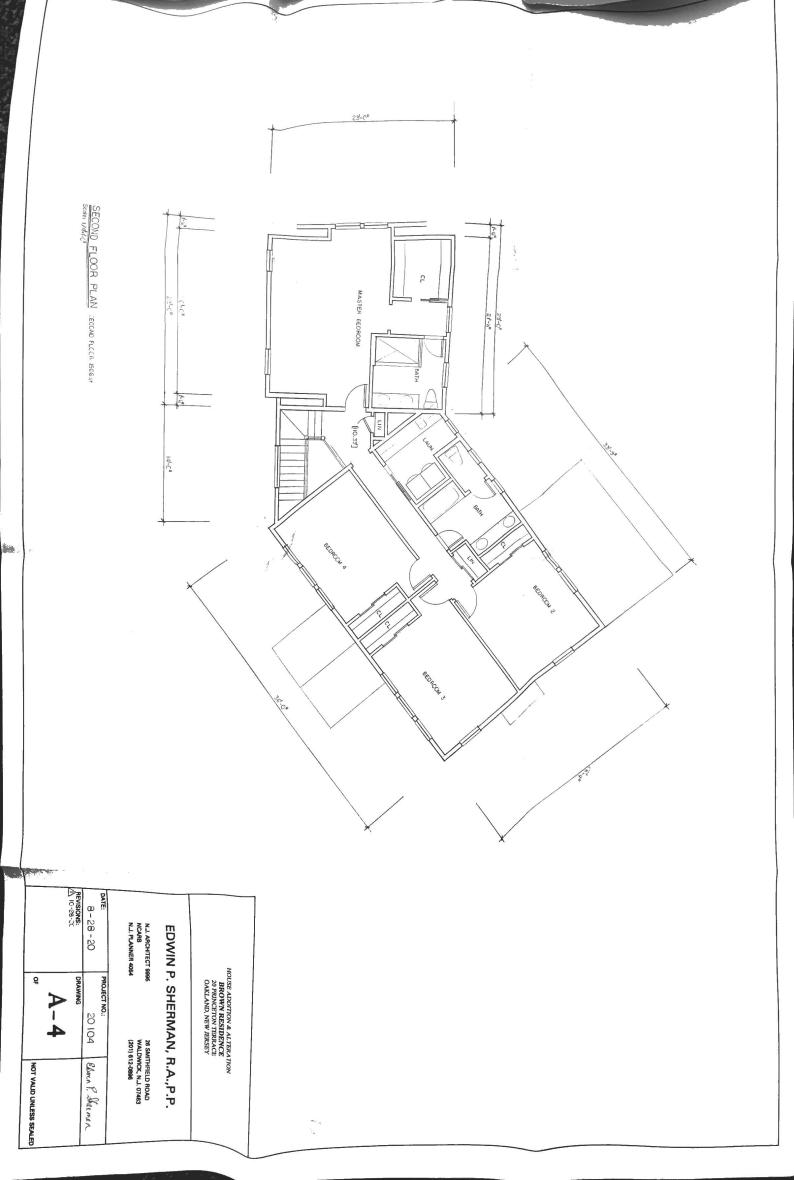

•

•

| 2. | PROPERTY INFORMATION |
|----|----------------------|
|    |                      |

.

| a.                                                                                                                | Street address 20 Princeton Ter                                               | race                               |  |  |  |
|-------------------------------------------------------------------------------------------------------------------|-------------------------------------------------------------------------------|------------------------------------|--|--|--|
| Ь.                                                                                                                | Tax Map Block(s)                                                              | Lot(s) <u>3</u>                    |  |  |  |
| c.                                                                                                                | Zone District <u>RA-3</u>                                                     |                                    |  |  |  |
| d.                                                                                                                | Lot Area Lot Dimensions                                                       | 90×125                             |  |  |  |
| e,                                                                                                                | Property is located (check applicable status):                                |                                    |  |  |  |
|                                                                                                                   | Within 200 feet of another municipality.                                      | Adjacent to a State Highway.       |  |  |  |
|                                                                                                                   | Adjacent to an existing or proposed County road Adjacent to other County land |                                    |  |  |  |
| Note: If any category is checked, notification concerning this application to the appropriate agency is required. |                                                                               |                                    |  |  |  |
| f.                                                                                                                | Property is sewered                                                           | Septic system                      |  |  |  |
| g.                                                                                                                | Current number of bedrooms $\underline{\lambda}$                              | Proposed number of bedrooms        |  |  |  |
| h.                                                                                                                | Current number of bathrooms                                                   | Proposed number of bathrooms $2/2$ |  |  |  |
| i.                                                                                                                | Height of building: Existing Stories                                          | Feet 19.30                         |  |  |  |
|                                                                                                                   | Proposed Stories $2$ Feet $31,00$                                             |                                    |  |  |  |
| j.                                                                                                                | Percentage of lot occupied by building:                                       |                                    |  |  |  |
|                                                                                                                   | Now: <u>12,48</u> % With p                                                    | roposed addition: 14,69 %          |  |  |  |
| k.                                                                                                                | Setback from property lines:                                                  |                                    |  |  |  |
|                                                                                                                   | Front Rear<br>a. Existing: 26.5 12.5                                          | Right SideLeft Side32.40-49.00     |  |  |  |
|                                                                                                                   | b. Proposed: <u>26,75</u> <u>22,00</u>                                        | 32,40 26,50                        |  |  |  |