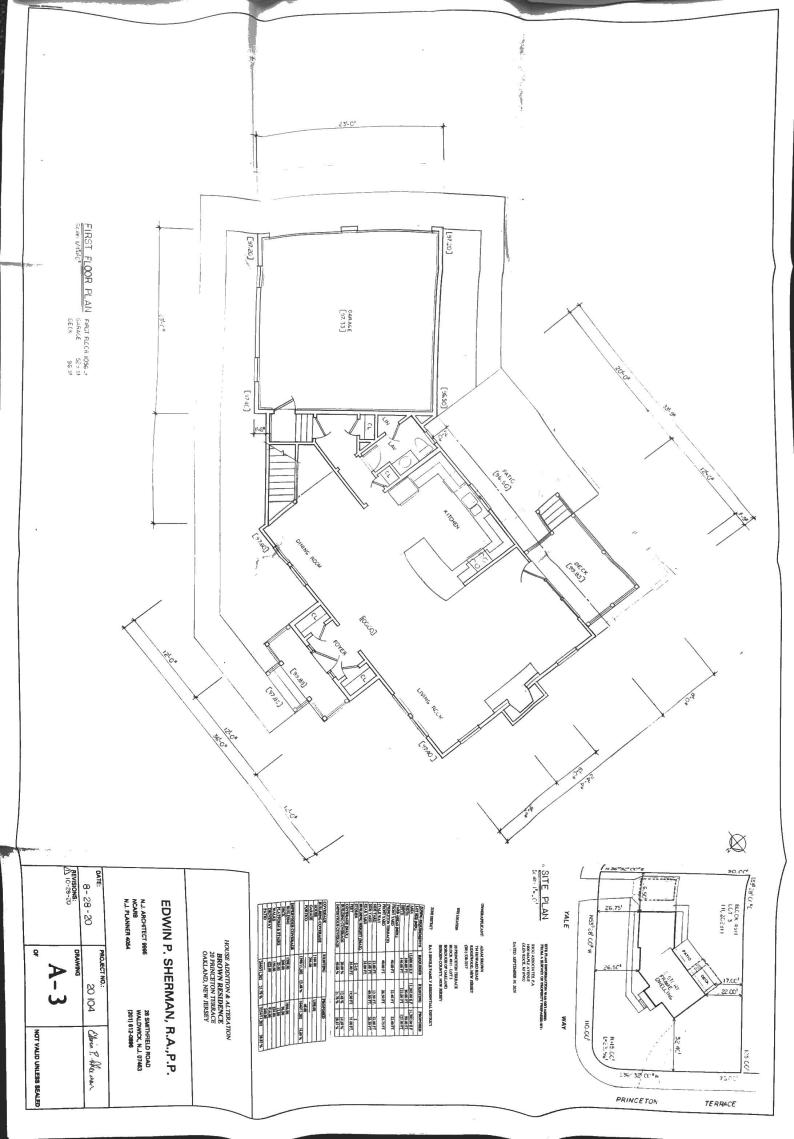

•

•

| 2. | PROPERTY INFORMATION |
|----|----------------------|
|    |                      |

.

| a.                                                                                                                | Street address 20 Princeton Ter                                               | race                               |  |  |  |
|-------------------------------------------------------------------------------------------------------------------|-------------------------------------------------------------------------------|------------------------------------|--|--|--|
| Ь.                                                                                                                | Tax Map Block(s)                                                              | Lot(s) <u>3</u>                    |  |  |  |
| c.                                                                                                                | Zone District <u>RA-3</u>                                                     |                                    |  |  |  |
| d.                                                                                                                | Lot Area Lot Dimensions                                                       | 90×125                             |  |  |  |
| e,                                                                                                                | Property is located (check applicable status):                                |                                    |  |  |  |
|                                                                                                                   | Within 200 feet of another municipality.                                      | Adjacent to a State Highway.       |  |  |  |
|                                                                                                                   | Adjacent to an existing or proposed County road Adjacent to other County land |                                    |  |  |  |
| Note: If any category is checked, notification concerning this application to the appropriate agency is required. |                                                                               |                                    |  |  |  |
| f.                                                                                                                | Property is sewered                                                           | Septic system                      |  |  |  |
| g.                                                                                                                | Current number of bedrooms $\underline{\lambda}$                              | Proposed number of bedrooms        |  |  |  |
| h.                                                                                                                | Current number of bathrooms                                                   | Proposed number of bathrooms $2/2$ |  |  |  |
| i.                                                                                                                | Height of building: Existing Stories                                          | Feet 19.30                         |  |  |  |
|                                                                                                                   | Proposed Stories $2$ Feet $31,00$                                             |                                    |  |  |  |
| j.                                                                                                                | Percentage of lot occupied by building:                                       |                                    |  |  |  |
|                                                                                                                   | Now: <u>12,48</u> % With p                                                    | roposed addition: 14,69 %          |  |  |  |
| k.                                                                                                                | Setback from property lines:                                                  |                                    |  |  |  |
|                                                                                                                   | Front Rear<br>a. Existing: 26.5 12.5                                          | Right SideLeft Side32.40-49.00     |  |  |  |
|                                                                                                                   | b. Proposed: <u>26,75</u> <u>22,00</u>                                        | 32,40 26,50                        |  |  |  |

1

Relief Requested:

| Section              | Required | Proposed |
|----------------------|----------|----------|
| Rear Yord            | 35 84    | 22,00 St |
| Front Yord           | 40 St    | 26,75 ft |
| Side Yard (exterior) | 40 St    | 32.40 ft |
| - <u></u>            |          |          |