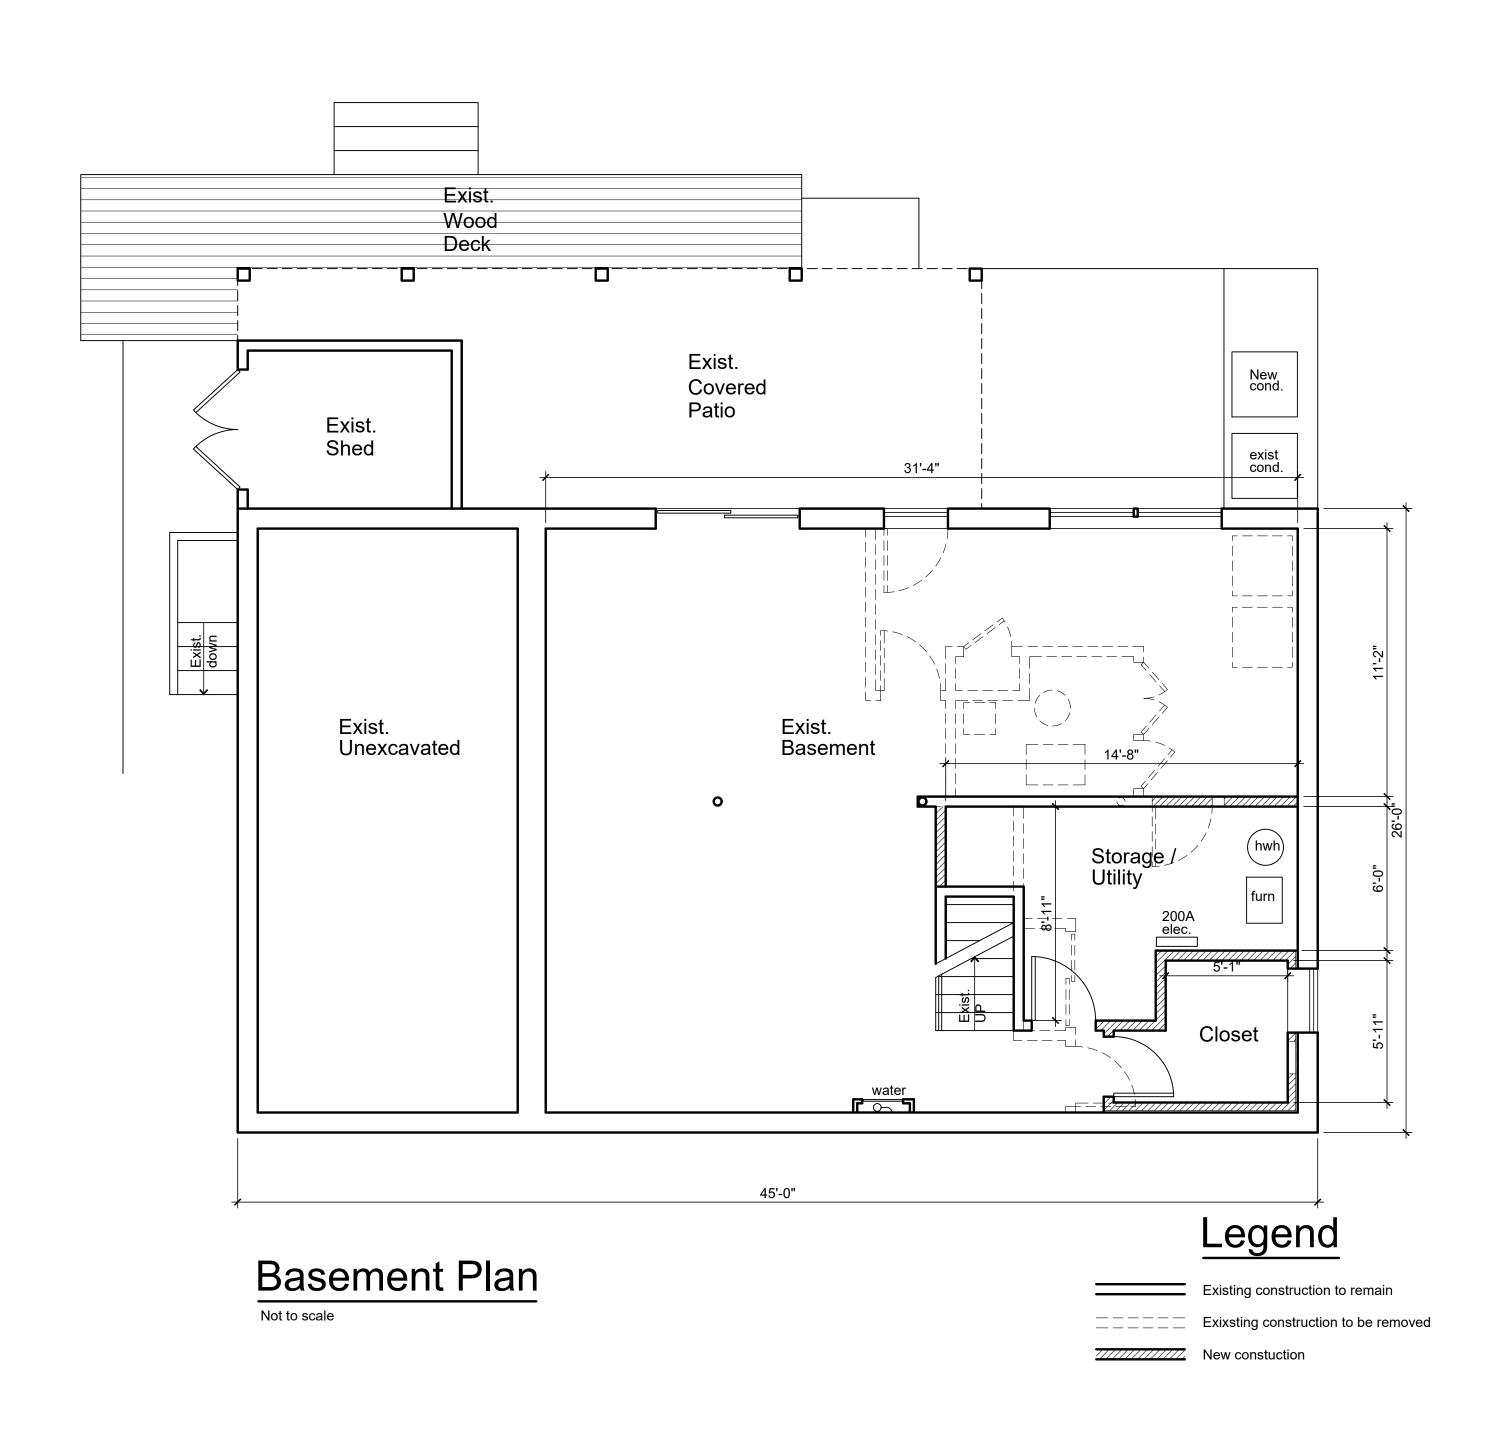

Addition and Renovation

86 Oneida Avenue

Lot 23, Block 5102 86 Oneida Avenue Oakland, New Jersey

Floor Plans

Michael CapoAlA Architect LLC

12 Brookhill Terrace Clifton, New Jersey 07013 973.460.1168 Mikecapo12573@gmail.com

Michael Capo, AIA New Jersey License No. 21AI02153600

3-9-23 Issued for review Description Print Issue

Addition and Renovation

86 Oneida Avenue

Lot 23, Block 5102 86 Oneida Avenue Oakland, New Jersey

Floor Plans