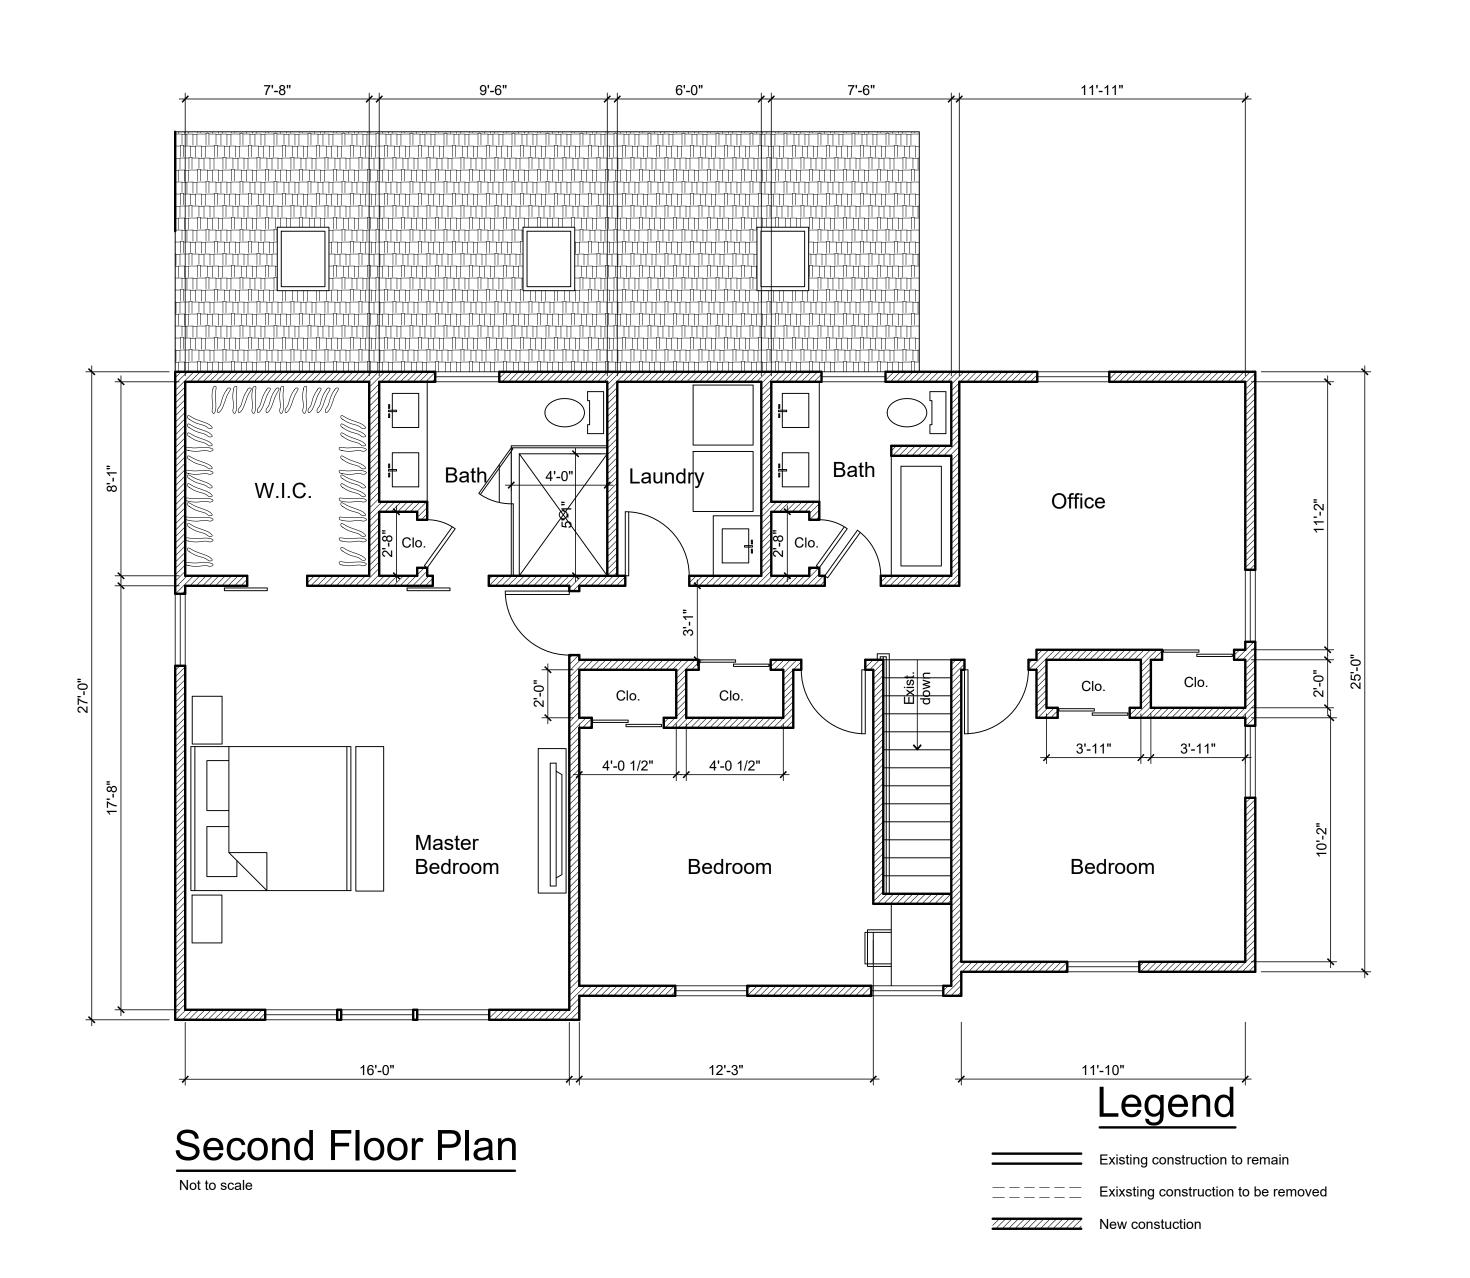

Addition and Renovation

86 Oneida Avenue

Lot 23, Block 5102 86 Oneida Avenue Oakland, New Jersey

Floor Plans

Michael CapoAlA Architect LLC

12 Brookhill Terrace Clifton, New Jersey 07013 973.460.1168 Mikecapo12573@gmail.com

Michael Capo, AIA New Jersey License No. 21AI02153600

3-9-23 Issued for review Description Print Issue

Addition and Renovation

86 Oneida Avenue

Lot 23, Block 5102 86 Oneida Avenue Oakland, New Jersey

Floor Plans