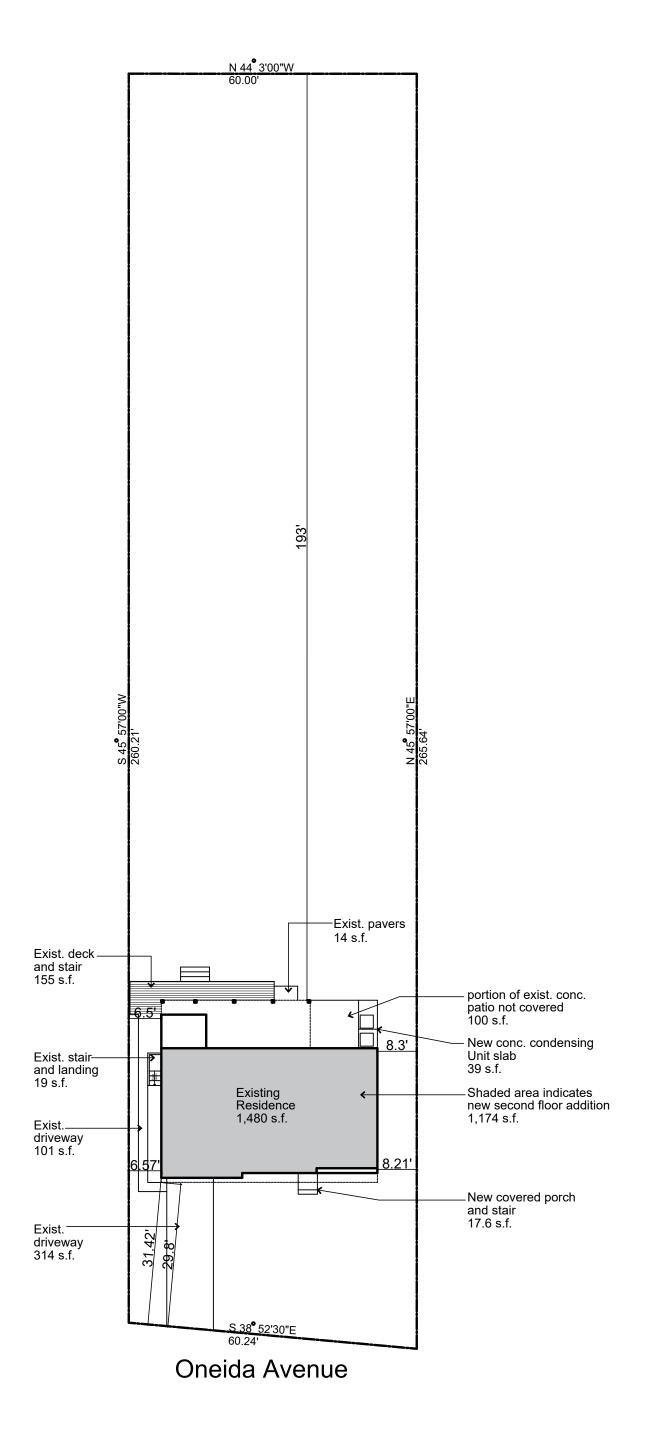

|    | b. Proposed: 29.8' 193' 8.21' 6.5                                                                                                                                                                                                                                                                                                                                                                                                                                                                                                                                                                                                                                                                                                                                                                                                                                                                                                                                                                                                                                                                                                                                                                                                                                                                                                                                                                                                                                                                                                                                                                                                                                                                                                                                                                                                                                                                                                                                                                                                                                                                                              |
|----|--------------------------------------------------------------------------------------------------------------------------------------------------------------------------------------------------------------------------------------------------------------------------------------------------------------------------------------------------------------------------------------------------------------------------------------------------------------------------------------------------------------------------------------------------------------------------------------------------------------------------------------------------------------------------------------------------------------------------------------------------------------------------------------------------------------------------------------------------------------------------------------------------------------------------------------------------------------------------------------------------------------------------------------------------------------------------------------------------------------------------------------------------------------------------------------------------------------------------------------------------------------------------------------------------------------------------------------------------------------------------------------------------------------------------------------------------------------------------------------------------------------------------------------------------------------------------------------------------------------------------------------------------------------------------------------------------------------------------------------------------------------------------------------------------------------------------------------------------------------------------------------------------------------------------------------------------------------------------------------------------------------------------------------------------------------------------------------------------------------------------------|
| ĺ  | Dening application denial                                                                                                                                                                                                                                                                                                                                                                                                                                                                                                                                                                                                                                                                                                                                                                                                                                                                                                                                                                                                                                                                                                                                                                                                                                                                                                                                                                                                                                                                                                                                                                                                                                                                                                                                                                                                                                                                                                                                                                                                                                                                                                      |
| 3. | NATURE OF APPLICATION: This is an application for a variance from the strict application of the Borough of Oakland Zoning Ordinance for a use permitted in the Zone in which the property is located. The proposed construction is contrary to the following provisions of the Zoning Code of he Borough (the Zoning Officer should be consulted to determine the appropriate sections) You may attach additional sheets if needed.                                                                                                                                                                                                                                                                                                                                                                                                                                                                                                                                                                                                                                                                                                                                                                                                                                                                                                                                                                                                                                                                                                                                                                                                                                                                                                                                                                                                                                                                                                                                                                                                                                                                                            |
|    | Relief Requested:                                                                                                                                                                                                                                                                                                                                                                                                                                                                                                                                                                                                                                                                                                                                                                                                                                                                                                                                                                                                                                                                                                                                                                                                                                                                                                                                                                                                                                                                                                                                                                                                                                                                                                                                                                                                                                                                                                                                                                                                                                                                                                              |
|    | Section Required Proposed                                                                                                                                                                                                                                                                                                                                                                                                                                                                                                                                                                                                                                                                                                                                                                                                                                                                                                                                                                                                                                                                                                                                                                                                                                                                                                                                                                                                                                                                                                                                                                                                                                                                                                                                                                                                                                                                                                                                                                                                                                                                                                      |
|    | Front Yurd Setback 40' 29.8'                                                                                                                                                                                                                                                                                                                                                                                                                                                                                                                                                                                                                                                                                                                                                                                                                                                                                                                                                                                                                                                                                                                                                                                                                                                                                                                                                                                                                                                                                                                                                                                                                                                                                                                                                                                                                                                                                                                                                                                                                                                                                                   |
|    | Front Yurd Setback 40' Side Yard Setback 15' 6.5'                                                                                                                                                                                                                                                                                                                                                                                                                                                                                                                                                                                                                                                                                                                                                                                                                                                                                                                                                                                                                                                                                                                                                                                                                                                                                                                                                                                                                                                                                                                                                                                                                                                                                                                                                                                                                                                                                                                                                                                                                                                                              |
|    | Side Yard Setback 15' 8.21'                                                                                                                                                                                                                                                                                                                                                                                                                                                                                                                                                                                                                                                                                                                                                                                                                                                                                                                                                                                                                                                                                                                                                                                                                                                                                                                                                                                                                                                                                                                                                                                                                                                                                                                                                                                                                                                                                                                                                                                                                                                                                                    |
| 4. | REASONS FOR REQUEST IN SUPPORT OF THIS APPLICATION                                                                                                                                                                                                                                                                                                                                                                                                                                                                                                                                                                                                                                                                                                                                                                                                                                                                                                                                                                                                                                                                                                                                                                                                                                                                                                                                                                                                                                                                                                                                                                                                                                                                                                                                                                                                                                                                                                                                                                                                                                                                             |
|    | This variance is sought because of (check applicable):                                                                                                                                                                                                                                                                                                                                                                                                                                                                                                                                                                                                                                                                                                                                                                                                                                                                                                                                                                                                                                                                                                                                                                                                                                                                                                                                                                                                                                                                                                                                                                                                                                                                                                                                                                                                                                                                                                                                                                                                                                                                         |
|    | (a) Lexceptional narrowness of property. (b) Exceptional shallowness of property.                                                                                                                                                                                                                                                                                                                                                                                                                                                                                                                                                                                                                                                                                                                                                                                                                                                                                                                                                                                                                                                                                                                                                                                                                                                                                                                                                                                                                                                                                                                                                                                                                                                                                                                                                                                                                                                                                                                                                                                                                                              |
|    | (c) Shape of property. (d) Exceptional topographic or physical features of the site.                                                                                                                                                                                                                                                                                                                                                                                                                                                                                                                                                                                                                                                                                                                                                                                                                                                                                                                                                                                                                                                                                                                                                                                                                                                                                                                                                                                                                                                                                                                                                                                                                                                                                                                                                                                                                                                                                                                                                                                                                                           |
|    | (e) Other extraordinary or exceptional situation.                                                                                                                                                                                                                                                                                                                                                                                                                                                                                                                                                                                                                                                                                                                                                                                                                                                                                                                                                                                                                                                                                                                                                                                                                                                                                                                                                                                                                                                                                                                                                                                                                                                                                                                                                                                                                                                                                                                                                                                                                                                                              |
|    | Describe property features or situation if items (d) or (e) are checked. You may attach additional information if desired to support your application.                                                                                                                                                                                                                                                                                                                                                                                                                                                                                                                                                                                                                                                                                                                                                                                                                                                                                                                                                                                                                                                                                                                                                                                                                                                                                                                                                                                                                                                                                                                                                                                                                                                                                                                                                                                                                                                                                                                                                                         |
|    | The second secon |
|    | Commission # 60033677                                                                                                                                                                                                                                                                                                                                                                                                                                                                                                                                                                                                                                                                                                                                                                                                                                                                                                                                                                                                                                                                                                                                                                                                                                                                                                                                                                                                                                                                                                                                                                                                                                                                                                                                                                                                                                                                                                                                                                                                                                                                                                          |
| 5. | Company of the Compan |
|    | Attach certification of payment of taxes from Tax Collector.                                                                                                                                                                                                                                                                                                                                                                                                                                                                                                                                                                                                                                                                                                                                                                                                                                                                                                                                                                                                                                                                                                                                                                                                                                                                                                                                                                                                                                                                                                                                                                                                                                                                                                                                                                                                                                                                                                                                                                                                                                                                   |
|    | Attach completed checklist.                                                                                                                                                                                                                                                                                                                                                                                                                                                                                                                                                                                                                                                                                                                                                                                                                                                                                                                                                                                                                                                                                                                                                                                                                                                                                                                                                                                                                                                                                                                                                                                                                                                                                                                                                                                                                                                                                                                                                                                                                                                                                                    |
|    | Attach current survey showing existing & proposed improvements and septic system if applicable. Refer to item #3 on checklist.                                                                                                                                                                                                                                                                                                                                                                                                                                                                                                                                                                                                                                                                                                                                                                                                                                                                                                                                                                                                                                                                                                                                                                                                                                                                                                                                                                                                                                                                                                                                                                                                                                                                                                                                                                                                                                                                                                                                                                                                 |

ZONING TABLE
This MUST be completely filled out in order for your application to be deemed complete ZONE OF SUBJECT PROPORTY: KB-3

|                                                                                                           | REQUIRED                    | EXISTING                                    | PROPOSED                      |
|-----------------------------------------------------------------------------------------------------------|-----------------------------|---------------------------------------------|-------------------------------|
| Lot Area                                                                                                  | 15,000sf mln                | <u>15,775</u> sf                            | 15,7% of                      |
| Lot Width                                                                                                 | 100 ft min                  | <u>60</u> n                                 | <u>60</u> tt                  |
| Lot Depth                                                                                                 | <u>140</u> ft min           | 263 ft                                      | <u>263</u> ft                 |
| Bullding Coverage*  (calculated: total bullding footprint square footage divided by lot area x 100%)      | <i>≩0</i> _% max            | 9 %                                         | 9_%                           |
| Impervious Coverage**  (calculated: total impervious footprint square footage divided by lot area x 100%) | <u>40</u> % max             | 14%                                         | 14 %                          |
| Front Setback                                                                                             | 40 ft min                   | 31.42 ft                                    | <u>29.8</u> 11                |
| Side Setback                                                                                              | _/5 ft min                  | <u>6.5</u> ft (Left) <u>8.3)</u> ft (Right) | 6.5 ft (Left) 8.31 ft (Right) |
| Rear Setback                                                                                              | 35 ft min                   | <u>193</u> ft                               | <u>193</u> ft                 |
| Building Height                                                                                           | 35 ft max 2 1/2 stories max | ft ft stories                               | 33. 7 ft storles              |

## Note This drawing is not a survey. All information was taken from a survey prepared by GB Engineering, LLC

|    | Zoning Summa                           | ary                    |                        | Zone - R-A3            |  |  |  |  |
|----|----------------------------------------|------------------------|------------------------|------------------------|--|--|--|--|
|    |                                        | Code                   | Existing               | Provided               |  |  |  |  |
|    | Min. Lot Area                          | 15,000 s.f.            | 15,775 s.f.            | 15,775 s.f.            |  |  |  |  |
| *  | Min. Lot width                         | 100'                   | 60'                    | 60'                    |  |  |  |  |
|    | Min. Lot depth                         | 140'                   | 263'                   | 263'                   |  |  |  |  |
| ** | Front Yard Setback                     | 40'                    | 31.42'                 | 29.8'                  |  |  |  |  |
|    | Rear Yard Setback                      | 35'                    | 193'                   | 193'                   |  |  |  |  |
| ** | Side Yard Setback                      | 15'                    | 6.5' left, 8.21' right | 6.5' left, 8.21' right |  |  |  |  |
|    | Max. bldg. coverage                    | 20%                    | 1,480 / 15,775 = 9%    | 1,480 / 15,775 = 9%    |  |  |  |  |
|    | Max. impervious coverage               | 40%                    | 2,239.6 / 15,775 = 14% | 2,239.6 / 15,775 = 14% |  |  |  |  |
|    | Max. building height                   | 2 1/2 stories - 35'-0" | 1 1/2 stories          | 2 stories, 33'-7"      |  |  |  |  |
|    | st. Indicates existing uses conforming |                        |                        |                        |  |  |  |  |

\* Indicates existing non-conforming\*\* Indicates variance requested