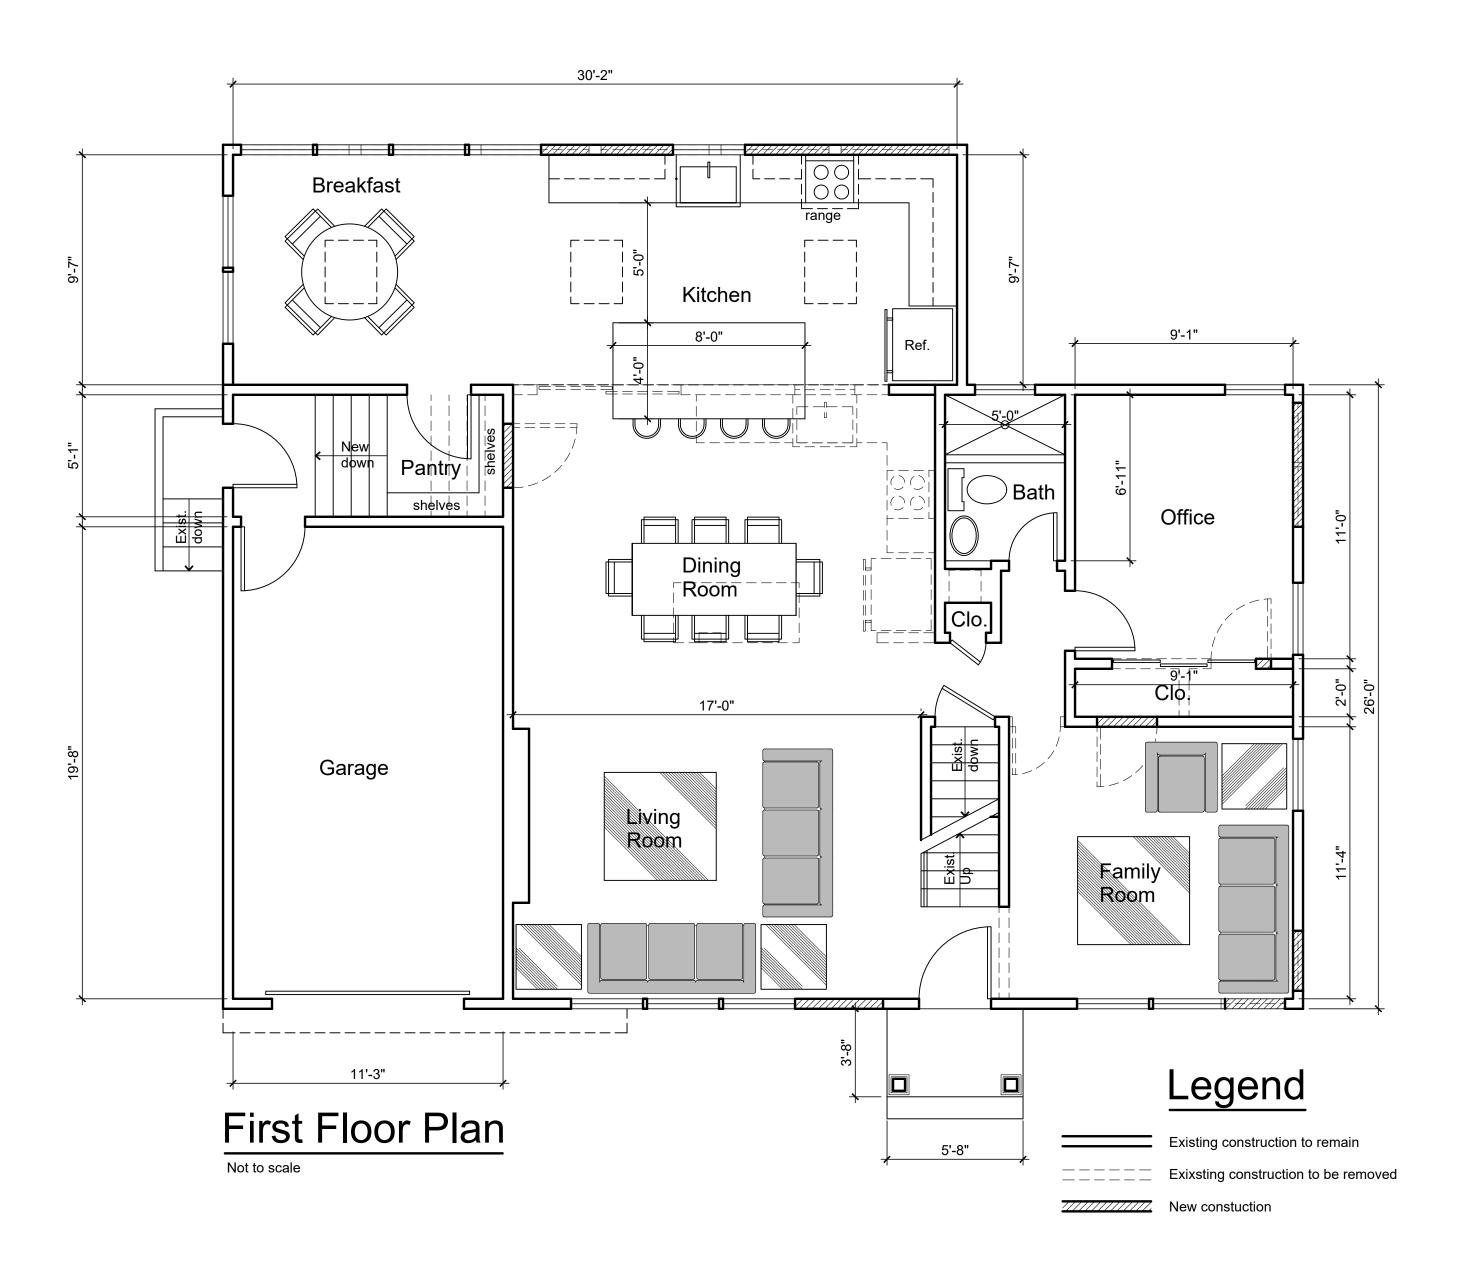

Addition and Renovation

86 Oneida Avenue

Lot 23, Block 5102 86 Oneida Avenue Oakland, New Jersey

Floor Plans

Michael CapoAlA Architect LLC

12 Brookhill Terrace Clifton, New Jersey 07013 973.460.1168 Mikecapo12573@gmail.com

Michael Capo, AIA New Jersey License No. 21AI02153600

3-9-23 Issued for review Description Print Issue

Addition and Renovation

86 Oneida Avenue

Lot 23, Block 5102 86 Oneida Avenue Oakland, New Jersey

Floor Plans