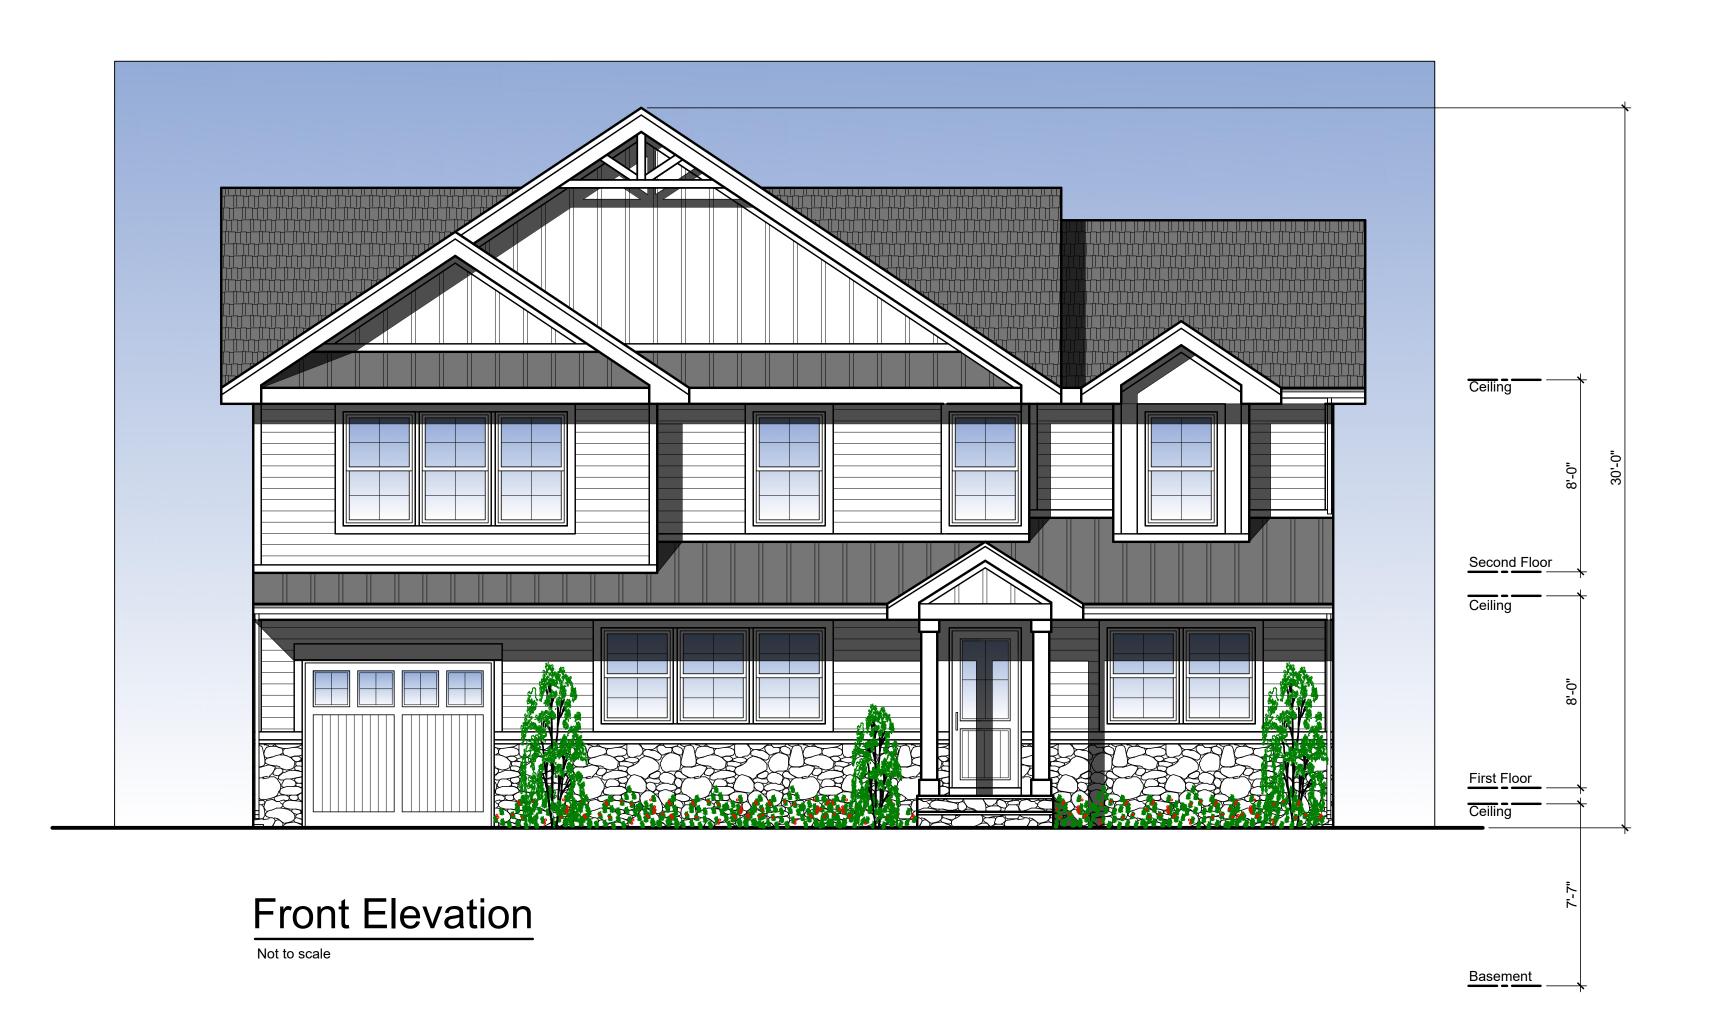

|    | g,  | Name:                                                                                                             |
|----|-----|-------------------------------------------------------------------------------------------------------------------|
|    |     | Address:                                                                                                          |
|    |     | Telephone: Fax:                                                                                                   |
| 2. | PRO | OPERTY INFORMATION                                                                                                |
|    | a.  | Street address 86 Oncida Ave, Oakland                                                                             |
|    | b.  | Tax Map Block(s) 5/00 Lot(s)                                                                                      |
|    | C,  | Zone District RA-3                                                                                                |
|    | d.  | Lot Area 15,775 s.f. Lot Dimensions 60' x 263'                                                                    |
|    | e.  | Has present or previous owner or applicant held title to or held any interest in                                  |
|    |     | Adjoining property at any time? Yes No If yes, explain nature of                                                  |
|    |     | interest.                                                                                                         |
|    | f.  | Lot length & width: 263' x60' Interior of corner lot?                                                             |
|    | g.  | Number of Streets the lot has frontage on:Lot square foot area: 15,775 S.f.                                       |
|    | h.  | Property is located (check applicable status):                                                                    |
|    |     | Within 200 feet of another municipalityAdjacent to a State Highway                                                |
|    |     | Adjacent to an Existing or proposed County roadAdjacent to other County land                                      |
|    |     | Note: If any category is checked, notification concerning this application to the appropriate agency is required. |
|    |     | Ma                                                                                                                |
|    | i.  | Property is sewered // Septic system \( \frac{\frac{1}{2}}{2} \)                                                  |
|    | j.  | Current number of bedrooms 5 Proposed number of bedrooms 5                                                        |
|    | k.  | Current number of bathrooms Proposed number of bathrooms                                                          |
|    | 1.  | Height of building: Existing Stories //2 Feet.                                                                    |
|    |     | Proposed Stories 2 Feet 33'-7"                                                                                    |
|    | m.  | Percentage of lot occupied by building:                                                                           |
|    |     | Now:% With proposed addition:%                                                                                    |
|    | n.  | Setback from property lines:                                                                                      |
|    |     | a. Existing: Front Rear Right Side Left Side 6.5'                                                                 |

ZONING TABLE
This MUST be completely filled out in order for your application to be deemed complete ZONE OF SUBJECT PROPORTY: KB-3

|                                                                                                           | REQUIRED                    | EXISTING                                    | PROPOSED                      |
|-----------------------------------------------------------------------------------------------------------|-----------------------------|---------------------------------------------|-------------------------------|
| Lot Area                                                                                                  | 15,000sf mln                | <u>15,775</u> sf                            | 15,7% of                      |
| Lot Width                                                                                                 | 100 ft min                  | <u>60</u> n                                 | <u>60</u> tt                  |
| Lot Depth                                                                                                 | <u>140</u> ft min           | 263 ft                                      | <u>263</u> ft                 |
| Bullding Coverage*  (calculated: total bullding footprint square footage divided by lot area x 100%)      | <i>≩0</i> _% max            | 9 %                                         | 9_%                           |
| Impervious Coverage**  (calculated: total impervious footprint square footage divided by lot area x 100%) | <u>40</u> % max             | 14%                                         | 14 %                          |
| Front Setback                                                                                             | 40 ft min                   | 31.42 ft                                    | <u>29.8</u> 11                |
| Side Setback                                                                                              | _/5 ft min                  | <u>6.5</u> ft (Left) <u>8.3)</u> ft (Right) | 6.5 ft (Left) 8.31 ft (Right) |
| Rear Setback                                                                                              | 35 ft min                   | <u>193</u> ft                               | <u>193</u> ft                 |
| Building Height                                                                                           | 35 ft max 2 1/2 stories max | ft ft stories                               | 33. 7 ft storles              |

## Note This drawing is not a survey. All information was taken from a survey prepared by GB Engineering, LLC

|    | Zoning Summa                           | ary                    |                        | Zone - R-A3            |  |  |  |  |
|----|----------------------------------------|------------------------|------------------------|------------------------|--|--|--|--|
|    |                                        | Code                   | Existing               | Provided               |  |  |  |  |
|    | Min. Lot Area                          | 15,000 s.f.            | 15,775 s.f.            | 15,775 s.f.            |  |  |  |  |
| *  | Min. Lot width                         | 100'                   | 60'                    | 60'                    |  |  |  |  |
|    | Min. Lot depth                         | 140'                   | 263'                   | 263'                   |  |  |  |  |
| ** | Front Yard Setback                     | 40'                    | 31.42'                 | 29.8'                  |  |  |  |  |
|    | Rear Yard Setback                      | 35'                    | 193'                   | 193'                   |  |  |  |  |
| ** | Side Yard Setback                      | 15'                    | 6.5' left, 8.21' right | 6.5' left, 8.21' right |  |  |  |  |
|    | Max. bldg. coverage                    | 20%                    | 1,480 / 15,775 = 9%    | 1,480 / 15,775 = 9%    |  |  |  |  |
|    | Max. impervious coverage               | 40%                    | 2,239.6 / 15,775 = 14% | 2,239.6 / 15,775 = 14% |  |  |  |  |
|    | Max. building height                   | 2 1/2 stories - 35'-0" | 1 1/2 stories          | 2 stories, 33'-7"      |  |  |  |  |
|    | st. Indicates existing uses conforming |                        |                        |                        |  |  |  |  |