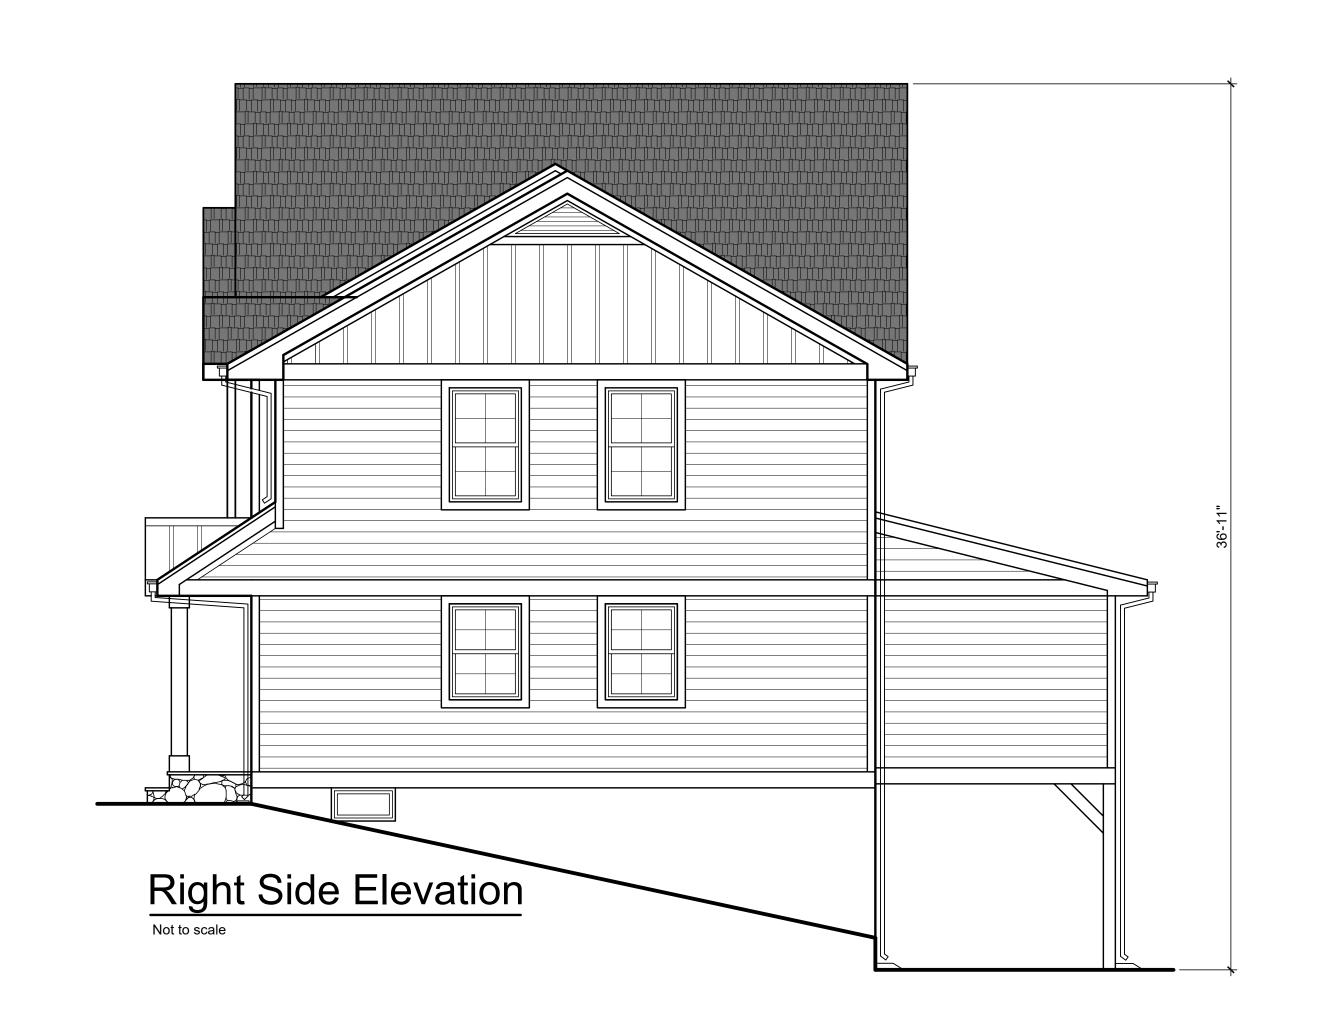

|    | g,  | Name:                                                                                                             |
|----|-----|-------------------------------------------------------------------------------------------------------------------|
|    |     | Address:                                                                                                          |
|    |     | Telephone: Fax:                                                                                                   |
| 2. | PRO | OPERTY INFORMATION                                                                                                |
|    | a.  | Street address 86 Oncida Ave, Oakland                                                                             |
|    | b.  | Tax Map Block(s) 5/00 Lot(s)                                                                                      |
|    | C,  | Zone District RA-3                                                                                                |
|    | d.  | Lot Area 15,775 s.f. Lot Dimensions 60' x 263'                                                                    |
|    | e.  | Has present or previous owner or applicant held title to or held any interest in                                  |
|    |     | Adjoining property at any time? Yes No If yes, explain nature of                                                  |
|    |     | interest.                                                                                                         |
|    | f.  | Lot length & width: 263' x60' Interior of corner lot?                                                             |
|    | g.  | Number of Streets the lot has frontage on:Lot square foot area: 15,775 S.f.                                       |
|    | h.  | Property is located (check applicable status):                                                                    |
|    |     | Within 200 feet of another municipalityAdjacent to a State Highway                                                |
|    |     | Adjacent to an Existing or proposed County roadAdjacent to other County land                                      |
|    |     | Note: If any category is checked, notification concerning this application to the appropriate agency is required. |
|    |     | Ma                                                                                                                |
|    | i.  | Property is sewered // Septic system \( \frac{\frac{1}{2}}{2} \)                                                  |
|    | j.  | Current number of bedrooms 5 Proposed number of bedrooms 5                                                        |
|    | k.  | Current number of bathrooms Proposed number of bathrooms                                                          |
|    | 1.  | Height of building: Existing Stories //2 Feet.                                                                    |
|    |     | Proposed Stories 2 Feet 33'-7"                                                                                    |
|    | m.  | Percentage of lot occupied by building:                                                                           |
|    |     | Now:% With proposed addition:%                                                                                    |
|    | n.  | Setback from property lines:                                                                                      |
|    |     | a. Existing: Front Rear Right Side Left Side 6.5'                                                                 |

ZONING TABLE
This MUST be completely filled out in order for your application to be deemed complete ZONE OF SUBJECT PROPORTY: KB-3

|                                                                                                           | REQUIRED                    | EXISTING                                    | PROPOSED                      |
|-----------------------------------------------------------------------------------------------------------|-----------------------------|---------------------------------------------|-------------------------------|
| Lot Area                                                                                                  | 15,000sf mln                | <u>15,775</u> sf                            | 15,7% of                      |
| Lot Width                                                                                                 | 100 ft min                  | <u>60</u> n                                 | <u>60</u> tt                  |
| Lot Depth                                                                                                 | <u>140</u> ft min           | 263 ft                                      | <u>263</u> ft                 |
| Bullding Coverage*  (calculated: total bullding footprint square footage divided by lot area x 100%)      | <i>≩0</i> _% max            | 9 %                                         | 9_%                           |
| Impervious Coverage**  (calculated: total impervious footprint square footage divided by lot area x 100%) | <u>40</u> % max             | 14%                                         | 14 %                          |
| Front Setback                                                                                             | 40 ft min                   | 31.42 ft                                    | <u>29.8</u> 11                |
| Side Setback                                                                                              | _/5 ft min                  | <u>6.5</u> ft (Left) <u>8.3)</u> ft (Right) | 6.5 ft (Left) 8.31 ft (Right) |
| Rear Setback                                                                                              | 35 ft min                   | <u>193</u> ft                               | <u>193</u> ft                 |
| Building Height                                                                                           | 35 ft max 2 1/2 stories max | ft ft stories                               | 33. 7 ft storles              |

Block: 5102 Lot: 23

Zoning District: RA-3 For: Addition

For the following reasons:59-Attachement 5

- 1) Front Yard Setback: Minimum 40 Feet, Proposed 29.8 Feet
- 2) Side Yard Setback: Minimum 15 Feet, Proposed 6.5 Feet
- 3) Side Yard Setback: Minimum 15 Feet, Proposed 8.21 Feet

## Note This drawing is not a survey. All information was taken from a survey prepared by GB Engineering, LLC

|    | Zoning Summa                           | ary                    |                        | Zone - R-A3            |  |  |  |  |
|----|----------------------------------------|------------------------|------------------------|------------------------|--|--|--|--|
|    |                                        | Code                   | Existing               | Provided               |  |  |  |  |
|    | Min. Lot Area                          | 15,000 s.f.            | 15,775 s.f.            | 15,775 s.f.            |  |  |  |  |
| *  | Min. Lot width                         | 100'                   | 60'                    | 60'                    |  |  |  |  |
|    | Min. Lot depth                         | 140'                   | 263'                   | 263'                   |  |  |  |  |
| ** | Front Yard Setback                     | 40'                    | 31.42'                 | 29.8'                  |  |  |  |  |
|    | Rear Yard Setback                      | 35'                    | 193'                   | 193'                   |  |  |  |  |
| ** | Side Yard Setback                      | 15'                    | 6.5' left, 8.21' right | 6.5' left, 8.21' right |  |  |  |  |
|    | Max. bldg. coverage                    | 20%                    | 1,480 / 15,775 = 9%    | 1,480 / 15,775 = 9%    |  |  |  |  |
|    | Max. impervious coverage               | 40%                    | 2,239.6 / 15,775 = 14% | 2,239.6 / 15,775 = 14% |  |  |  |  |
|    | Max. building height                   | 2 1/2 stories - 35'-0" | 1 1/2 stories          | 2 stories, 33'-7"      |  |  |  |  |
|    | st. Indicates existing uses conforming |                        |                        |                        |  |  |  |  |

\* Indicates existing non-conforming\*\* Indicates variance requested

Rear Elevation

Not to scale

Michael Capo, AIA New Jersey License No. 21AI02153600

1 3-9-23 Issued for review
No. Date Description

Print Issue

Project,
Addition and Renovation

86 Oneida Avenue

Lot 23, Block 5102
86 Oneida Avenue
Oakland, New Jersey