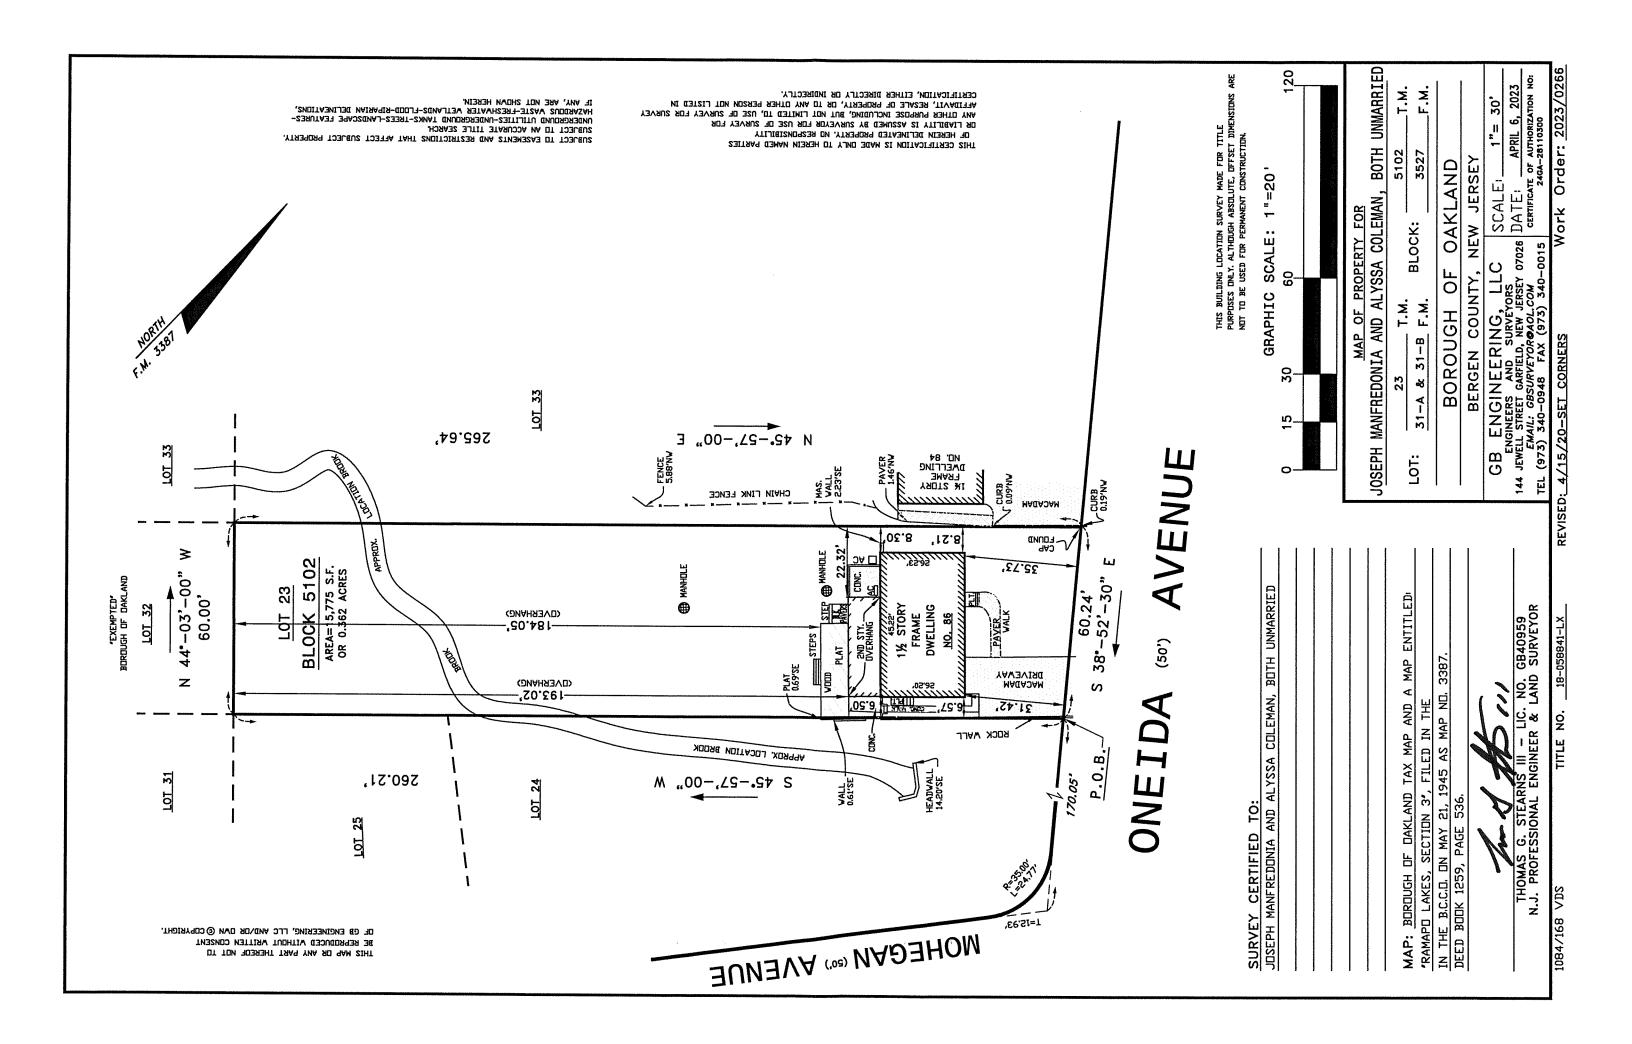

|    | g,  | Name:                                                                                                             |
|----|-----|-------------------------------------------------------------------------------------------------------------------|
|    |     | Address:                                                                                                          |
|    |     | Telephone: Fax:                                                                                                   |
| 2. | PRO | OPERTY INFORMATION                                                                                                |
|    | a.  | Street address 86 Oncida Ave, Oakland                                                                             |
|    | b.  | Tax Map Block(s) 5/00 Lot(s)                                                                                      |
|    | C,  | Zone District RA-3                                                                                                |
|    | d.  | Lot Area 15,775 s.f. Lot Dimensions 60' x 263'                                                                    |
|    | e.  | Has present or previous owner or applicant held title to or held any interest in                                  |
|    |     | Adjoining property at any time? Yes No If yes, explain nature of                                                  |
|    |     | interest.                                                                                                         |
|    | f.  | Lot length & width: 263' x60' Interior of corner lot?                                                             |
|    | g.  | Number of Streets the lot has frontage on:Lot square foot area: 15,775 S.f.                                       |
|    | h.  | Property is located (check applicable status):                                                                    |
|    |     | Within 200 feet of another municipalityAdjacent to a State Highway                                                |
|    |     | Adjacent to an Existing or proposed County roadAdjacent to other County land                                      |
|    |     | Note: If any category is checked, notification concerning this application to the appropriate agency is required. |
|    |     | Ma                                                                                                                |
|    | i.  | Property is sewered // Septic system \( \frac{\frac{1}{2}}{2} \)                                                  |
|    | j.  | Current number of bedrooms 5 Proposed number of bedrooms 5                                                        |
|    | k.  | Current number of bathrooms Proposed number of bathrooms                                                          |
|    | 1.  | Height of building: Existing Stories //2 Feet.                                                                    |
|    |     | Proposed Stories 2 Feet 33'-7"                                                                                    |
|    | m.  | Percentage of lot occupied by building:                                                                           |
|    |     | Now:% With proposed addition:%                                                                                    |
|    | n.  | Setback from property lines:                                                                                      |
|    |     | a. Existing: Front Rear Right Side Left Side 6.5'                                                                 |

|    | b. Proposed: 29.8' 193' 8.21' 6.5                                                                                                                                                                                                                                                                                                                                                                                                                                                                                                                                                                                                                                                                                                                                                                                                                                                                                                                                                                                                                                                                                                                                                                                                                                                                                                                                                                                                                                                                                                                                                                                                                                                                                                                                                                                                                                                                                                                                                                                                                                                                                              |
|----|--------------------------------------------------------------------------------------------------------------------------------------------------------------------------------------------------------------------------------------------------------------------------------------------------------------------------------------------------------------------------------------------------------------------------------------------------------------------------------------------------------------------------------------------------------------------------------------------------------------------------------------------------------------------------------------------------------------------------------------------------------------------------------------------------------------------------------------------------------------------------------------------------------------------------------------------------------------------------------------------------------------------------------------------------------------------------------------------------------------------------------------------------------------------------------------------------------------------------------------------------------------------------------------------------------------------------------------------------------------------------------------------------------------------------------------------------------------------------------------------------------------------------------------------------------------------------------------------------------------------------------------------------------------------------------------------------------------------------------------------------------------------------------------------------------------------------------------------------------------------------------------------------------------------------------------------------------------------------------------------------------------------------------------------------------------------------------------------------------------------------------|
| ĺ  | Dening application denial                                                                                                                                                                                                                                                                                                                                                                                                                                                                                                                                                                                                                                                                                                                                                                                                                                                                                                                                                                                                                                                                                                                                                                                                                                                                                                                                                                                                                                                                                                                                                                                                                                                                                                                                                                                                                                                                                                                                                                                                                                                                                                      |
| 3. | NATURE OF APPLICATION: This is an application for a variance from the strict application of the Borough of Oakland Zoning Ordinance for a use permitted in the Zone in which the property is located. The proposed construction is contrary to the following provisions of the Zoning Code of he Borough (the Zoning Officer should be consulted to determine the appropriate sections) You may attach additional sheets if needed.                                                                                                                                                                                                                                                                                                                                                                                                                                                                                                                                                                                                                                                                                                                                                                                                                                                                                                                                                                                                                                                                                                                                                                                                                                                                                                                                                                                                                                                                                                                                                                                                                                                                                            |
|    | Relief Requested:                                                                                                                                                                                                                                                                                                                                                                                                                                                                                                                                                                                                                                                                                                                                                                                                                                                                                                                                                                                                                                                                                                                                                                                                                                                                                                                                                                                                                                                                                                                                                                                                                                                                                                                                                                                                                                                                                                                                                                                                                                                                                                              |
|    | Section Required Proposed                                                                                                                                                                                                                                                                                                                                                                                                                                                                                                                                                                                                                                                                                                                                                                                                                                                                                                                                                                                                                                                                                                                                                                                                                                                                                                                                                                                                                                                                                                                                                                                                                                                                                                                                                                                                                                                                                                                                                                                                                                                                                                      |
|    | Front Yurd Setback 40' 29.8'                                                                                                                                                                                                                                                                                                                                                                                                                                                                                                                                                                                                                                                                                                                                                                                                                                                                                                                                                                                                                                                                                                                                                                                                                                                                                                                                                                                                                                                                                                                                                                                                                                                                                                                                                                                                                                                                                                                                                                                                                                                                                                   |
|    | Front Yurd Setback 40' Side Yard Setback 15' 6.5'                                                                                                                                                                                                                                                                                                                                                                                                                                                                                                                                                                                                                                                                                                                                                                                                                                                                                                                                                                                                                                                                                                                                                                                                                                                                                                                                                                                                                                                                                                                                                                                                                                                                                                                                                                                                                                                                                                                                                                                                                                                                              |
|    | Side Yard Setback 15' 8.21'                                                                                                                                                                                                                                                                                                                                                                                                                                                                                                                                                                                                                                                                                                                                                                                                                                                                                                                                                                                                                                                                                                                                                                                                                                                                                                                                                                                                                                                                                                                                                                                                                                                                                                                                                                                                                                                                                                                                                                                                                                                                                                    |
| 4. | REASONS FOR REQUEST IN SUPPORT OF THIS APPLICATION                                                                                                                                                                                                                                                                                                                                                                                                                                                                                                                                                                                                                                                                                                                                                                                                                                                                                                                                                                                                                                                                                                                                                                                                                                                                                                                                                                                                                                                                                                                                                                                                                                                                                                                                                                                                                                                                                                                                                                                                                                                                             |
|    | This variance is sought because of (check applicable):                                                                                                                                                                                                                                                                                                                                                                                                                                                                                                                                                                                                                                                                                                                                                                                                                                                                                                                                                                                                                                                                                                                                                                                                                                                                                                                                                                                                                                                                                                                                                                                                                                                                                                                                                                                                                                                                                                                                                                                                                                                                         |
|    | (a) Lexceptional narrowness of property. (b) Exceptional shallowness of property.                                                                                                                                                                                                                                                                                                                                                                                                                                                                                                                                                                                                                                                                                                                                                                                                                                                                                                                                                                                                                                                                                                                                                                                                                                                                                                                                                                                                                                                                                                                                                                                                                                                                                                                                                                                                                                                                                                                                                                                                                                              |
|    | (c) Shape of property. (d) Exceptional topographic or physical features of the site.                                                                                                                                                                                                                                                                                                                                                                                                                                                                                                                                                                                                                                                                                                                                                                                                                                                                                                                                                                                                                                                                                                                                                                                                                                                                                                                                                                                                                                                                                                                                                                                                                                                                                                                                                                                                                                                                                                                                                                                                                                           |
|    | (e) Other extraordinary or exceptional situation.                                                                                                                                                                                                                                                                                                                                                                                                                                                                                                                                                                                                                                                                                                                                                                                                                                                                                                                                                                                                                                                                                                                                                                                                                                                                                                                                                                                                                                                                                                                                                                                                                                                                                                                                                                                                                                                                                                                                                                                                                                                                              |
|    | Describe property features or situation if items (d) or (e) are checked. You may attach additional information if desired to support your application.                                                                                                                                                                                                                                                                                                                                                                                                                                                                                                                                                                                                                                                                                                                                                                                                                                                                                                                                                                                                                                                                                                                                                                                                                                                                                                                                                                                                                                                                                                                                                                                                                                                                                                                                                                                                                                                                                                                                                                         |
|    | The second secon |
|    | Commission # 60033677                                                                                                                                                                                                                                                                                                                                                                                                                                                                                                                                                                                                                                                                                                                                                                                                                                                                                                                                                                                                                                                                                                                                                                                                                                                                                                                                                                                                                                                                                                                                                                                                                                                                                                                                                                                                                                                                                                                                                                                                                                                                                                          |
| 5. | Company of the Compan |
|    | Attach certification of payment of taxes from Tax Collector.                                                                                                                                                                                                                                                                                                                                                                                                                                                                                                                                                                                                                                                                                                                                                                                                                                                                                                                                                                                                                                                                                                                                                                                                                                                                                                                                                                                                                                                                                                                                                                                                                                                                                                                                                                                                                                                                                                                                                                                                                                                                   |
|    | Attach completed checklist.                                                                                                                                                                                                                                                                                                                                                                                                                                                                                                                                                                                                                                                                                                                                                                                                                                                                                                                                                                                                                                                                                                                                                                                                                                                                                                                                                                                                                                                                                                                                                                                                                                                                                                                                                                                                                                                                                                                                                                                                                                                                                                    |
|    | Attach current survey showing existing & proposed improvements and septic system if applicable. Refer to item #3 on checklist.                                                                                                                                                                                                                                                                                                                                                                                                                                                                                                                                                                                                                                                                                                                                                                                                                                                                                                                                                                                                                                                                                                                                                                                                                                                                                                                                                                                                                                                                                                                                                                                                                                                                                                                                                                                                                                                                                                                                                                                                 |

ZONING TABLE
This MUST be completely filled out in order for your application to be deemed complete ZONE OF SUBJECT PROPORTY: KB-3

|                                                                                                           | REQUIRED                    | EXISTING                                    | PROPOSED                      |
|-----------------------------------------------------------------------------------------------------------|-----------------------------|---------------------------------------------|-------------------------------|
| Lot Area                                                                                                  | 15,000sf mln                | <u>15,775</u> sf                            | 15,7% of                      |
| Lot Width                                                                                                 | 100 ft min                  | <u>60</u> n                                 | <u>60</u> tt                  |
| Lot Depth                                                                                                 | <u>140</u> ft min           | 263 ft                                      | <u>263</u> ft                 |
| Bullding Coverage*  (calculated: total bullding footprint square footage divided by lot area x 100%)      | <i>≩0</i> _% max            | 9 %                                         | 9_%                           |
| Impervious Coverage**  (calculated: total impervious footprint square footage divided by lot area x 100%) | <u>40</u> % max             | 14%                                         | 14 %                          |
| Front Setback                                                                                             | 40 ft min                   | 31.42 ft                                    | <u>29.8</u> 11                |
| Side Setback                                                                                              | _/5 ft min                  | <u>6.5</u> ft (Left) <u>8.3)</u> ft (Right) | 6.5 ft (Left) 8.31 ft (Right) |
| Rear Setback                                                                                              | 35 ft min                   | <u>193</u> ft                               | <u>193</u> ft                 |
| Building Height                                                                                           | 35 ft max 2 1/2 stories max | ft ft stories                               | 33. 7 ft storles              |

Block: 5102 Lot: 23

Zoning District: RA-3 For: Addition

For the following reasons:59-Attachement 5

- 1) Front Yard Setback: Minimum 40 Feet, Proposed 29.8 Feet
- 2) Side Yard Setback: Minimum 15 Feet, Proposed 6.5 Feet
- 3) Side Yard Setback: Minimum 15 Feet, Proposed 8.21 Feet

## Note This drawing is not a survey. All information was taken from a survey prepared by GB Engineering, LLC

|    | Zoning Summa                           | ary                    |                        | Zone - R-A3            |  |  |  |  |
|----|----------------------------------------|------------------------|------------------------|------------------------|--|--|--|--|
|    |                                        | Code                   | Existing               | Provided               |  |  |  |  |
|    | Min. Lot Area                          | 15,000 s.f.            | 15,775 s.f.            | 15,775 s.f.            |  |  |  |  |
| *  | Min. Lot width                         | 100'                   | 60'                    | 60'                    |  |  |  |  |
|    | Min. Lot depth                         | 140'                   | 263'                   | 263'                   |  |  |  |  |
| ** | Front Yard Setback                     | 40'                    | 31.42'                 | 29.8'                  |  |  |  |  |
|    | Rear Yard Setback                      | 35'                    | 193'                   | 193'                   |  |  |  |  |
| ** | Side Yard Setback                      | 15'                    | 6.5' left, 8.21' right | 6.5' left, 8.21' right |  |  |  |  |
|    | Max. bldg. coverage                    | 20%                    | 1,480 / 15,775 = 9%    | 1,480 / 15,775 = 9%    |  |  |  |  |
|    | Max. impervious coverage               | 40%                    | 2,239.6 / 15,775 = 14% | 2,239.6 / 15,775 = 14% |  |  |  |  |
|    | Max. building height                   | 2 1/2 stories - 35'-0" | 1 1/2 stories          | 2 stories, 33'-7"      |  |  |  |  |
|    | st. Indicates existing uses conforming |                        |                        |                        |  |  |  |  |