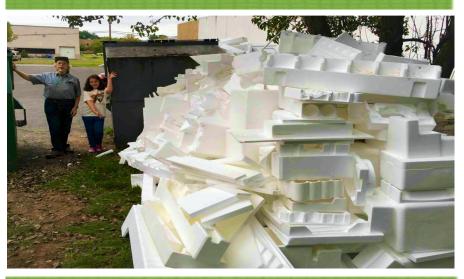

## Let's Recycle Styrofoam

Don't throw your Styrofoam in the landfill anymore. Bring your clean, dry, non-food contact Styrofoam packaging to the Drive for recycling.

**Bergen County Styrofoam Collection Drive** 